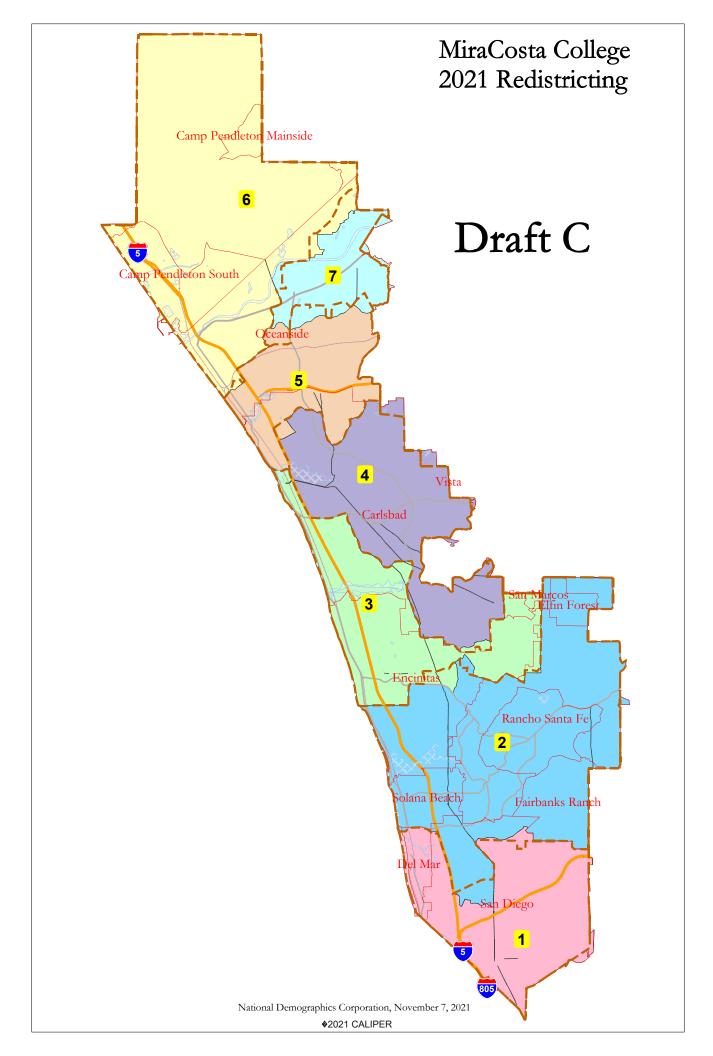

| District                                | Total Pop   Deviation from ideal   % Deviation   % Hisp   % NH White   % NH White   % Asian-American   Total   % Hisp   % NH Black   % NH Black   % Asian/Pac.Isl.   Total   % Latino est.   % Spanish-Surnamed   % NH White est.   % NH Black   % Spanish-Surnamed   % Katino est.   % NH Black   % Spanish-Surnamed   % Katino est.   % NH White est.   % Spanish-Surnamed   % Asian-Surnamed   % NH White est.   % NH Black | 1<br>60,239<br>1,103<br>1.87%<br>8.6%<br>55%<br>2%<br>32%<br>32%<br>36,911<br>7%<br>68%<br>1%<br>23%<br>38,667<br>5%<br>5%<br>17%<br>1%<br>38,662<br>5%<br>5%<br>1%<br>34,622<br>5%<br>5%<br>17%<br>1% | 2<br>60,717<br>1,581<br>2,67%<br>11%<br>72%<br>1%<br>12%<br>43,477<br>9%<br>82%<br>1%<br>82%<br>1%<br>82%<br>1%<br>6%<br>6%<br>5%<br>1%<br>87%<br>1%<br>39,822<br>6%<br>5%<br>5% | 3<br>61,017<br>1,881<br>3,18%<br>14%<br>73%<br>1%<br>8%<br>45,675<br>10%<br>81%<br>45,675<br>10%<br>81%<br>7%<br>44,249<br>7%<br>7%<br>44,249<br>7%<br>7%<br>44%<br>1%<br>88%<br>1%<br>40,113<br>7%<br>7%                               | 4<br>61,537<br>2,401<br>4.06%<br>14%<br>69%<br>2%<br>11%<br>42,114<br>11%<br>77%<br>2%<br>9%<br>43,504<br>9%<br>8%<br>5%<br>1%<br>8%<br>5%<br>1%<br>83%<br>2%<br>39,499<br>8% | 5<br>56,522<br>-2,614<br>-4.42%<br>26%<br>3%<br>7%<br>41,235<br>20%<br>69%<br>2%<br>2%<br>36,391<br>17%<br>15%<br>2%<br>1%<br>78%<br>2%<br>31,293<br>15% | 6<br>56,716<br>-2,420<br>-4.09%<br>38%<br>44%<br>6%<br>7%<br>37,904<br>29%<br>54%<br>8%<br>20%<br>26,731<br>27%<br>26,731<br>27%<br>26,731<br>27%<br>26,731<br>27%<br>26,731<br>27%<br>26,731<br>27%<br>28%<br>2%<br>62%<br>8%<br>2% | 7<br>57,206<br>-1,930<br>-3.26%<br>41%<br>37%<br>5%<br>11%<br>40,057<br>33%<br>49%<br>7%<br>10%<br>32,669<br>31%<br>28%<br>3%<br>28%<br>3%<br>2%<br>59%<br>7%<br>26,850 | Total<br>413,95<br>5,015<br>8,48%<br>22%<br>59%<br>3%<br>13%<br>287,37<br>17%<br>69%<br>3%<br>287,37<br>17%<br>69%<br>3%<br>266,34<br>13%<br>266,34<br>13%<br>6%<br>12%<br>6%<br>3%<br>233,39 |
|-----------------------------------------|--------------------------------------------------------------------------------------------------------------------------------------------------------------------------------------------------------------------------------------------------------------------------------------------------------------------------------------------------------------------------------------------------------------------------------------------------------------------------------------------------------------------------------------------------------------------------------------------------------------------------------------|--------------------------------------------------------------------------------------------------------------------------------------------------------------------------------------------------------|----------------------------------------------------------------------------------------------------------------------------------------------------------------------------------|-----------------------------------------------------------------------------------------------------------------------------------------------------------------------------------------------------------------------------------------|-------------------------------------------------------------------------------------------------------------------------------------------------------------------------------|----------------------------------------------------------------------------------------------------------------------------------------------------------|--------------------------------------------------------------------------------------------------------------------------------------------------------------------------------------------------------------------------------------|-------------------------------------------------------------------------------------------------------------------------------------------------------------------------|-----------------------------------------------------------------------------------------------------------------------------------------------------------------------------------------------|
| Citizen Voting Age Pop                  | Deviation from ideal<br>% Deviation<br>% Hisp<br>% NH White<br>% NH Black<br>% Asian-American<br>Total<br>% Hisp<br>% NH White<br>% NH Black<br>% Asian/Pac.Isl.<br>Total<br>% Latino est.<br>% Spanish-Surnamed<br>% Asian-Surnamed<br>% NH White est.<br>% NH Black<br>Total<br>% Spanish-Surnamed<br>% NH Black<br>Total<br>% Spanish-Surnamed<br>% NH Black                                                                                                                                                                                                                                                                      | 1,103<br>1.87%<br>8.6%<br>55%<br>2%<br>32%<br>36,911<br>7%<br>68%<br>1%<br>23%<br>38,667<br>5%<br>5%<br>17%<br>1%<br>34,622<br>5%<br>5%<br>17%                                                         | 1,581<br>2,67%<br>11%<br>72%<br>1%<br>12%<br>43,477<br>9%<br>82%<br>1%<br>82%<br>1%<br>43,477<br>9%<br>82%<br>1%<br>6%<br>6%<br>5%<br>1%<br>87%<br>1%<br>39,822<br>6%<br>5%      | 1,881     3.18%     14%     73%     1%     8%     45,675     10%     81%     1%     7%     44,249     7%     4%     1%     88%     1%     7%     4%     1%     7%     4%     1%     7%     7%     7%     7%     7%     7%     7%     7% | 2,401<br>4,06%<br>14%<br>69%<br>2%<br>11%<br>42,114<br>11%<br>77%<br>2%<br>9%<br>43,504<br>9%<br>43,504<br>9%<br>8%<br>5%<br>1%<br>8%<br>5%<br>1%<br>83%<br>2%<br>39,499      | -2,614<br>-4.42%<br>26%<br>59%<br>3%<br>7%<br>41,235<br>20%<br>69%<br>2%<br>36,391<br>17%<br>36,391<br>17%<br>15%<br>2%<br>1%<br>78%<br>2%<br>31,293     | -2,420<br>-4.09%<br>38%<br>44%<br>6%<br>7%<br>37,904<br>29%<br>54%<br>8%<br>26,731<br>27%<br>26,731<br>27%<br>25%<br>2%<br>62%<br>8%<br>21,196                                                                                       | -1,930<br>-3.26%<br>41%<br>37%<br>5%<br>11%<br>40,057<br>33%<br>49%<br>7%<br>10%<br>32,669<br>31%<br>28%<br>3%<br>2%<br>59%<br>7%                                       | 5,015<br>8,48%<br>22%<br>59%<br>3%<br>13%<br>287,37<br>17%<br>69%<br>3%<br>10%<br>266,34<br>13%<br>12%<br>6%<br>1%<br>78%<br>3%                                                               |
| Citizen Voting Age Pop                  | % Deviation   % Hisp   % NH White   % NH Black   % Asian-American   Total   % Hisp   % Hisp   % NH White   % NH Black   % Asian/Pac.Isl.   Total   % Latino est.   % Spanish-Surnamed   % NH White est.   % NH Black   % NH Black   % Spanish-Surnamed   % Spanish-Surnamed   % Spanish-Surnamed   % Spanish-Surnamed   % Spanish-Surnamed   % Spanish-Surnamed   % Asian-Surnamed   % NH White est.   % NH Black                                                                                      | 1.87%     8.6%     55%     2%     32%     36,911     7%     68%     1%     23%     38,667     5%     5%     17%     1%     38,667     5%     5%     17%     34,622     5%     5%     5%     17%        | 2.67%<br>11%<br>72%<br>1%<br>12%<br>43,477<br>9%<br>82%<br>1%<br>7%<br>44,131<br>6%<br>6%<br>5%<br>1%<br>87%<br>1%<br>39,822<br>6%<br>5%                                         | 3.18%<br>14%<br>73%<br>1%<br>8%<br>45,675<br>10%<br>81%<br>1%<br>44,249<br>7%<br>44,249<br>7%<br>44,249<br>7%<br>44,249<br>7%<br>44,249<br>7%<br>44,249<br>7%                                                                           | 4.06%<br>14%<br>69%<br>2%<br>11%<br>42,114<br>11%<br>77%<br>2%<br>9%<br>43,504<br>9%<br>43,504<br>9%<br>8%<br>5%<br>1%<br>8%<br>5%<br>1%<br>83%<br>2%<br>39,499               | -4.42%<br>26%<br>59%<br>3%<br>7%<br>41,235<br>20%<br>69%<br>2%<br>36,391<br>17%<br>36,391<br>17%<br>15%<br>2%<br>1%<br>78%<br>2%<br>31,293               | -4.09%<br>38%<br>44%<br>6%<br>7%<br>37,904<br>29%<br>54%<br>8%<br>7%<br>26,731<br>27%<br>25%<br>2%<br>2%<br>62%<br>8%<br>21,196                                                                                                      | -3.26%<br>41%<br>37%<br>5%<br>11%<br>40,057<br>33%<br>49%<br>7%<br>10%<br>32,669<br>31%<br>28%<br>3%<br>2%<br>59%<br>7%                                                 | 8.48%<br>22%<br>59%<br>3%<br>13%<br>287,37<br>17%<br>69%<br>3%<br>266,34<br>13%<br>266,34<br>13%<br>6%<br>12%<br>6%<br>3%                                                                     |
| Citizen Voting Age Pop                  | % Hisp<br>% NH White<br>% NH Black<br>% Asian-American<br>Total<br>% Hisp<br>% NH White<br>% NH Black<br>% Asian/Pac.Isl.<br>Total<br>% Latino est.<br>% Spanish-Surnamed<br>% Asian-Surnamed<br>% NH White est.<br>% NH Black<br>Total<br>% Latino est.<br>% Spanish-Surnamed<br>% Asian-Surnamed<br>% Asian-Surnamed<br>% Asian-Surnamed<br>% Asian-Surnamed<br>% Asian-Surnamed<br>% NH White est.<br>% NH Black                                                                                                                                      | 8.6%<br>55%<br>2%<br>32%<br>36,911<br>7%<br>68%<br>1%<br>23%<br>38,667<br>5%<br>5%<br>17%<br>1%<br>38,667<br>5%<br>5%<br>17%<br>1%<br>34,622<br>5%<br>5%<br>17%                                        | 11%<br>72%<br>1%<br>12%<br>43,477<br>9%<br>82%<br>1%<br>7%<br>44,131<br>6%<br>6%<br>5%<br>1%<br>87%<br>1%<br>39,822<br>6%<br>5%                                                  | 14%<br>73%<br>1%<br>8%<br>45,675<br>10%<br>81%<br>1%<br>44,249<br>7%<br>44,249<br>7%<br>44,249<br>7%<br>44,249<br>7%<br>44,249<br>7%<br>44,249<br>7%                                                                                    | 14%<br>69%<br>2%<br>11%<br>42,114<br>11%<br>77%<br>2%<br>9%<br>43,504<br>9%<br>43,504<br>9%<br>8%<br>5%<br>1%<br>83%<br>2%<br>39,499                                          | 26%<br>59%<br>3%<br>7%<br>41,235<br>20%<br>69%<br>2%<br>36,391<br>17%<br>36,391<br>17%<br>15%<br>2%<br>1%<br>78%<br>2%<br>31,293                         | 38%<br>44%<br>6%<br>7%<br>37,904<br>29%<br>54%<br>8%<br>26,731<br>27%<br>26,731<br>27%<br>25%<br>2%<br>62%<br>8%<br>21,196                                                                                                           | 41%<br>37%<br>5%<br>11%<br>40,057<br>33%<br>49%<br>7%<br>10%<br>32,669<br>31%<br>28%<br>3%<br>2%<br>59%<br>7%                                                           | 22%<br>59%<br>3%<br>13%<br>287,37<br>17%<br>69%<br>3%<br>266,34<br>10%<br>266,34<br>13%<br>6%<br>12%<br>6%<br>3%                                                                              |
| Citizen Voting Age Pop                  | % NH White   % NH Black   % Asian-American   Total   % Hisp   % NH White   % NH White   % NH Black   % Asian/Pac.Isl.   Total   % Latino est.   % Spanish-Surnamed   % NH White est.   % NH Black   % NH Black   % Spanish-Surnamed   % NH Black   Total   % Spanish-Surnamed   % Spanish-Surnamed   % Spanish-Surnamed   % Spanish-Surnamed   % Asian-Surnamed   % NH White est.   % NH Black                                                                                                         | 55%<br>2%<br>32%<br>36,911<br>7%<br>68%<br>1%<br>23%<br>38,667<br>5%<br>5%<br>17%<br>1%<br>76%<br>1%<br>34,622<br>5%<br>5%<br>17%                                                                      | 72%<br>1%<br>12%<br>43,477<br>9%<br>82%<br>1%<br>7%<br>44,131<br>6%<br>6%<br>5%<br>1%<br>87%<br>1%<br>39,822<br>6%<br>5%                                                         | 73%<br>1%<br>8%<br>45,675<br>10%<br>81%<br>1%<br>44,249<br>7%<br>44,249<br>7%<br>44,249<br>7%<br>44,249<br>7%<br>44,249<br>7%<br>44,249<br>7%<br>7%                                                                                     | 69%     2%     11%     42,114     11%     77%     2%     9%     43,504     9%     8%     5%     1%     83%     2%     39,499                                                  | 59%<br>3%<br>7%<br>41,235<br>20%<br>69%<br>2%<br>36,391<br>17%<br>36,391<br>17%<br>15%<br>2%<br>1%<br>78%<br>2%<br>31,293                                | 44%<br>6%<br>7%<br>37,904<br>29%<br>54%<br>8%<br>26,731<br>27%<br>26,731<br>27%<br>25%<br>2%<br>62%<br>8%<br>21,196                                                                                                                  | 37%<br>5%<br>11%<br>40,057<br>33%<br>49%<br>7%<br>10%<br>32,669<br>31%<br>28%<br>3%<br>2%<br>59%<br>7%                                                                  | 59%<br>3%<br>13%<br>287,37<br>17%<br>69%<br>3%<br>266,34<br>10%<br>266,34<br>13%<br>6%<br>12%<br>6%<br>1%<br>78%<br>3%                                                                        |
| Citizen Voting Age Pop                  | % NH Black   % Asian-American   Total   % Hisp   % NH White   % NH Black   % Asian/Pac.Isl.   Total   % Latino est.   % Spanish-Surnamed   % Filipino-Surnamed   % NH White est.   % NH Black   Total   % Spanish-Surnamed   % Spanish-Surnamed   % Spanish-Surnamed   % Spanish-Surnamed   % Spanish-Surnamed   % Asian-Surnamed   % Asian-Surnamed   % NH White est.                                                                                                                                                   | 2%<br>32%<br>36,911<br>7%<br>68%<br>1%<br>23%<br>38,667<br>5%<br>5%<br>17%<br>1%<br>34,622<br>5%<br>5%<br>17%                                                                                          | 1%<br>12%<br>43,477<br>9%<br>82%<br>1%<br>7%<br>44,131<br>6%<br>6%<br>5%<br>1%<br>87%<br>1%<br>39,822<br>6%<br>5%                                                                | 1%<br>8%<br>45,675<br>10%<br>81%<br>1%<br>7%<br>44,249<br>7%<br>7%<br>4%<br>1%<br>88%<br>1%<br>40,113<br>7%                                                                                                                             | 2%<br>11%<br>42,114<br>11%<br>2%<br>9%<br>43,504<br>9%<br>43,504<br>9%<br>8%<br>5%<br>1%<br>8%<br>5%<br>1%<br>83%<br>2%<br>39,499                                             | 3%<br>7%<br>41,235<br>20%<br>69%<br>2%<br>7%<br>36,391<br>17%<br>15%<br>2%<br>1%<br>78%<br>2%<br>31,293                                                  | 6%<br>7%<br>37,904<br>29%<br>54%<br>8%<br>26,731<br>27%<br>26,731<br>27%<br>25%<br>2%<br>62%<br>8%<br>2%<br>62%<br>8%<br>21,196                                                                                                      | 5%<br>11%<br>40,057<br>33%<br>49%<br>7%<br>10%<br>32,669<br>31%<br>28%<br>3%<br>2%<br>59%<br>7%                                                                         | 3%<br>13%<br>287,37<br>17%<br>69%<br>3%<br>266,34<br>10%<br>266,34<br>13%<br>6%<br>12%<br>6%<br>1%<br>78%<br>3%                                                                               |
| Citizen Voting Age Pop                  | % Asian-American   Total   % Hisp   % NH White   % NH Black   % Asian/Pac.Isl.   Total   % Latino est.   % Spanish-Surnamed   % Filipino-Surnamed   % NH White est.   % NH Black   Total   % Spanish-Surnamed   % NH White est.   % Spanish-Surnamed   % Spanish-Surnamed   % Spanish-Surnamed   % Spanish-Surnamed   % Spanish-Surnamed   % NH White est.   % NH Black                                                                                                                                                                                      | 32%<br>36,911<br>7%<br>68%<br>1%<br>23%<br>38,667<br>5%<br>5%<br>17%<br>1%<br>76%<br>1%<br>34,622<br>5%<br>5%<br>17%                                                                                   | 12%<br>43,477<br>9%<br>82%<br>1%<br>7%<br>44,131<br>6%<br>6%<br>5%<br>1%<br>87%<br>1%<br>39,822<br>6%<br>5%                                                                      | 8%<br>45,675<br>10%<br>81%<br>1%<br>7%<br>44,249<br>7%<br>7%<br>4%<br>1%<br>88%<br>1%<br>40,113<br>7%                                                                                                                                   | 11%<br>42,114<br>11%<br>2%<br>9%<br>43,504<br>9%<br>8%<br>5%<br>1%<br>8%<br>2%<br>39,499                                                                                      | 7%<br>41,235<br>20%<br>69%<br>2%<br>36,391<br>17%<br>15%<br>2%<br>1%<br>78%<br>2%<br>31,293                                                              | 7%<br>37,904<br>29%<br>54%<br>8%<br>26,731<br>27%<br>26,731<br>27%<br>25%<br>2%<br>62%<br>8%<br>2%<br>62%<br>8%<br>21,196                                                                                                            | 11%<br>40,057<br>33%<br>49%<br>7%<br>10%<br>32,669<br>31%<br>28%<br>3%<br>2%<br>59%<br>7%                                                                               | 13%<br>287,37<br>17%<br>69%<br>3%<br>10%<br>266,34<br>13%<br>6%<br>12%<br>6%<br>1%<br>78%<br>3%                                                                                               |
| Voter Registration<br>(Nov 2020)        | Total<br>% Hisp<br>% NH White<br>% NH Black<br>% Asian/Pac.Isl.<br>Total<br>% Latino est.<br>% Spanish-Surnamed<br>% Asian-Surnamed<br>% NH White est.<br>% NH Black<br>Total<br>% Latino est.<br>% Spanish-Surnamed<br>% Asian-Surnamed<br>% Asian-Surnamed<br>% Filipino-Surnamed<br>% NH White est.<br>% NH White est.<br>% NH White est.<br>% NH Black                                                                                                                                                                                                                                                                           | 36,911<br>7%<br>68%<br>1%<br>23%<br>38,667<br>5%<br>5%<br>17%<br>1%<br>76%<br>1%<br>34,622<br>5%<br>5%<br>17%                                                                                          | 43,477<br>9%<br>82%<br>1%<br>7%<br>44,131<br>6%<br>6%<br>5%<br>1%<br>87%<br>1%<br>39,822<br>6%<br>5%                                                                             | 45,675<br>10%<br>81%<br>7%<br>44,249<br>7%<br>7%<br>4%<br>1%<br>88%<br>1%<br>40,113<br>7%                                                                                                                                               | 42,114<br>11%<br>77%<br>2%<br>9%<br>43,504<br>9%<br>8%<br>5%<br>1%<br>8%<br>2%<br>39,499                                                                                      | 41,235<br>20%<br>69%<br>2%<br>7%<br>36,391<br>17%<br>15%<br>2%<br>1%<br>78%<br>2%<br>31,293                                                              | 37,904<br>29%<br>54%<br>8%<br>7%<br>26,731<br>27%<br>25%<br>2%<br>2%<br>62%<br>8%<br>21,196                                                                                                                                          | 40,057<br>33%<br>49%<br>7%<br>10%<br>32,669<br>31%<br>28%<br>3%<br>2%<br>59%<br>7%                                                                                      | 287,37<br>17%<br>69%<br>3%<br>10%<br>266,34<br>13%<br>12%<br>6%<br>1%<br>78%<br>3%                                                                                                            |
| Voter Registration<br>(Nov 2020)        | % Hisp<br>% NH White<br>% NH Black<br>% Asian/Pac.Isl.<br>Total<br>% Latino est.<br>% Spanish-Surnamed<br>% Asian-Surnamed<br>% Filipino-Surnamed<br>% NH White est.<br>% Spanish-Surnamed<br>% Asian-Surnamed<br>% Asian-Surnamed<br>% Filipino-Surnamed<br>% NH White est.<br>% NH White est.<br>% NH Black                                                                                                                                                                                                                                                                                                                        | 7%<br>68%<br>1%<br>23%<br>38,667<br>5%<br>5%<br>17%<br>1%<br>76%<br>1%<br>34,622<br>5%<br>5%<br>17%                                                                                                    | 9%     82%     1%     7%     44,131     6%     5%     1%     87%     1%     39,822     6%     5%                                                                                 | 10%<br>81%<br>7%<br>44,249<br>7%<br>7%<br>4%<br>1%<br>88%<br>1%<br>40,113<br>7%                                                                                                                                                         | 11%<br>77%<br>2%<br>9%<br>43,504<br>9%<br>8%<br>5%<br>1%<br>83%<br>2%<br>39,499                                                                                               | 20%<br>69%<br>2%<br>7%<br>36,391<br>17%<br>15%<br>2%<br>1%<br>78%<br>2%<br>31,293                                                                        | 29%<br>54%<br>8%<br>7%<br>26,731<br>27%<br>25%<br>2%<br>2%<br>62%<br>8%<br>21,196                                                                                                                                                    | 33%<br>49%<br>7%<br>10%<br>32,669<br>31%<br>28%<br>3%<br>2%<br>59%<br>7%                                                                                                | 17%<br>69%<br>3%<br>10%<br>266,34<br>13%<br>12%<br>6%<br>1%<br>78%<br>3%                                                                                                                      |
| Voter Registration<br>(Nov 2020)        | % NH White   % NH Black   % Asian/Pac.Isl.   Total   % Latino est.   % Spanish-Surnamed   % Asian-Surnamed   % Filipino-Surnamed   % NH White est.   % NH Black   Total   % Spanish-Surnamed   % NH Black   Total   % Latino est.   % Spanish-Surnamed   % Asian-Surnamed   % Filipino-Surnamed   % NH White est.   % NH White est.   % NH White est.   % NH White est.   % NH Black                                                                                                                                                                                                                                                 | 68%     1%     23%     38,667     5%     1%     1%     1%     34,622     5%     5%     17%                                                                                                             | 9%     82%     1%     7%     44,131     6%     5%     1%     87%     1%     39,822     6%     5%                                                                                 | 81%<br>1%<br>7%<br>44,249<br>7%<br>4%<br>1%<br>88%<br>1%<br>40,113<br>7%                                                                                                                                                                | 11%<br>77%<br>2%<br>9%<br>43,504<br>9%<br>8%<br>5%<br>1%<br>83%<br>2%<br>39,499                                                                                               | 69%     2%     7%     36,391     17%     2%     1%     78%     2%     31,293                                                                             | 54%<br>8%<br>7%<br>26,731<br>27%<br>25%<br>2%<br>2%<br>62%<br>8%<br>21,196                                                                                                                                                           | 49%<br>7%<br>10%<br>32,669<br>31%<br>28%<br>3%<br>2%<br>59%<br>7%                                                                                                       | 69%<br>3%<br>10%<br>266,34<br>13%<br>12%<br>6%<br>1%<br>78%<br>3%                                                                                                                             |
| Voter Registration<br>(Nov 2020)        | % NH Black   % Asian/Pac.Isl.   Total   % Latino est.   % Spanish-Surnamed   % Asian-Surnamed   % Filipino-Surnamed   % NH White est.   % NH Black   Total   % Latino est.   % Spanish-Surnamed   % Spanish-Surnamed   % Asian-Surnamed   % Filipino-Surnamed   % NH White est.   % NH Black                                                                                                                                                                                                                                                                 | 1%<br>23%<br>38,667<br>5%<br>17%<br>1%<br>76%<br>1%<br>34,622<br>5%<br>5%<br>17%                                                                                                                       | 1%<br>7%<br>44,131<br>6%<br>6%<br>5%<br>1%<br>87%<br>1%<br>39,822<br>6%<br>5%                                                                                                    | 1%<br>7%<br>44,249<br>7%<br>4%<br>1%<br>88%<br>1%<br>40,113<br>7%                                                                                                                                                                       | 2%<br>9%<br>43,504<br>9%<br>8%<br>5%<br>1%<br>83%<br>2%<br>39,499                                                                                                             | 2%<br>7%<br>36,391<br>17%<br>15%<br>2%<br>1%<br>78%<br>2%<br>31,293                                                                                      | 8%<br>7%<br>26,731<br>27%<br>25%<br>2%<br>2%<br>62%<br>8%<br>21,196                                                                                                                                                                  | 7%<br>10%<br>32,669<br>31%<br>28%<br>3%<br>2%<br>59%<br>7%                                                                                                              | 3%<br>10%<br>266,34<br>13%<br>12%<br>6%<br>1%<br>78%<br>3%                                                                                                                                    |
| Voter Registration<br>(Nov 2020)        | % NH Black   % Asian/Pac.Isl.   Total   % Latino est.   % Spanish-Surnamed   % Asian-Surnamed   % Filipino-Surnamed   % NH White est.   % NH Black   Total   % Latino est.   % Spanish-Surnamed   % Spanish-Surnamed   % Asian-Surnamed   % Filipino-Surnamed   % NH White est.   % NH Black                                                                                                                                                                                                                                                                 | 1%<br>23%<br>38,667<br>5%<br>17%<br>1%<br>76%<br>1%<br>34,622<br>5%<br>5%<br>17%                                                                                                                       | 1%<br>7%<br>44,131<br>6%<br>6%<br>5%<br>1%<br>87%<br>1%<br>39,822<br>6%<br>5%                                                                                                    | 1%<br>7%<br>44,249<br>7%<br>4%<br>1%<br>88%<br>1%<br>40,113<br>7%                                                                                                                                                                       | 2%<br>9%<br>43,504<br>9%<br>8%<br>5%<br>1%<br>83%<br>2%<br>39,499                                                                                                             | 2%<br>7%<br>36,391<br>17%<br>15%<br>2%<br>1%<br>78%<br>2%<br>31,293                                                                                      | 8%<br>7%<br>26,731<br>27%<br>25%<br>2%<br>2%<br>62%<br>8%<br>21,196                                                                                                                                                                  | 7%<br>10%<br>32,669<br>31%<br>28%<br>3%<br>2%<br>59%<br>7%                                                                                                              | 3%<br>10%<br>266,34<br>13%<br>12%<br>6%<br>1%<br>78%<br>3%                                                                                                                                    |
| (Nov 2020)                              | % Asian/Pac.Isl.   Total   % Latino est.   % Spanish-Surnamed   % Asian-Surnamed   % Filipino-Surnamed   % NH White est.   % NH Black   Total   % Latino est.   % Spanish-Surnamed   % Spanish-Surnamed   % Asian-Surnamed   % Filipino-Surnamed   % NH White est.   % NH White est.   % NH White est.   % NH White est.   % NH Black                                                                                                                                                                                                                                                                                                | 23%<br>38,667<br>5%<br>5%<br>17%<br>1%<br>76%<br>1%<br>34,622<br>5%<br>5%<br>17%                                                                                                                       | 7%<br>44,131<br>6%<br>6%<br>5%<br>1%<br>87%<br>1%<br>39,822<br>6%<br>5%                                                                                                          | 7%<br>44,249<br>7%<br>7%<br>4%<br>1%<br>88%<br>1%<br>40,113<br>7%                                                                                                                                                                       | 9%<br>43,504<br>9%<br>8%<br>5%<br>1%<br>83%<br>2%<br>39,499                                                                                                                   | 7%<br>36,391<br>17%<br>15%<br>2%<br>1%<br>78%<br>2%<br>31,293                                                                                            | 7%<br>26,731<br>27%<br>25%<br>2%<br>62%<br>8%<br>21,196                                                                                                                                                                              | 10%     32,669     31%     28%     3%     2%     59%     7%                                                                                                             | 10%<br>266,34<br>13%<br>12%<br>6%<br>1%<br>78%<br>3%                                                                                                                                          |
| (Nov 2020)                              | Total   % Latino est.   % Spanish-Surnamed   % Asian-Surnamed   % Filipino-Surnamed   % NH White est.   % NH Black   Total   % Spanish-Surnamed   % Spanish-Surnamed   % Asian-Surnamed   % Filipino-Surnamed   % NH White est.   % NH White est.   % NH White est.   % NH White est.   % NH Black                                                                                                                                                                                                                                                                                                                                   | 38,667<br>5%<br>5%<br>17%<br>1%<br>76%<br>1%<br>34,622<br>5%<br>5%<br>17%                                                                                                                              | 44,131<br>6%<br>6%<br>5%<br>1%<br>87%<br>1%<br>39,822<br>6%<br>5%                                                                                                                | 44,249<br>7%<br>7%<br>4%<br>1%<br>88%<br>1%<br>40,113<br>7%                                                                                                                                                                             | 43,504<br>9%<br>8%<br>5%<br>1%<br>83%<br>2%<br>39,499                                                                                                                         | 36,391<br>17%<br>15%<br>2%<br>1%<br>78%<br>2%<br>31,293                                                                                                  | 26,731<br>27%<br>25%<br>2%<br>2%<br>62%<br>8%<br>21,196                                                                                                                                                                              | 32,669<br>31%<br>28%<br>3%<br>2%<br>59%<br>7%                                                                                                                           | 266,34<br>13%<br>12%<br>6%<br>1%<br>78%<br>3%                                                                                                                                                 |
| (Nov 2020)                              | % Latino est.   % Spanish-Surnamed   % Asian-Surnamed   % Filipino-Surnamed   % NH White est.   % NH Black   Total   % Spanish-Surnamed   % Spanish-Surnamed   % Asian-Surnamed   % Filipino-Surnamed   % NH White est.   % NH White est.   % NH White est.   % NH White est.   % NH Black                                                                                                                                                                                                                                                                                                                                           | 5%<br>5%<br>17%<br>1%<br>76%<br>1%<br>34,622<br>5%<br>5%<br>17%                                                                                                                                        | 6%<br>6%<br>5%<br>1%<br>87%<br>1%<br>39,822<br>6%<br>5%                                                                                                                          | 7%<br>7%<br>4%<br>1%<br>88%<br>1%<br>40,113<br>7%                                                                                                                                                                                       | 9%<br>8%<br>5%<br>1%<br>83%<br>2%<br>39,499                                                                                                                                   | 17%<br>15%<br>2%<br>1%<br>78%<br>2%<br>31,293                                                                                                            | 27%<br>25%<br>2%<br>62%<br>62%<br>8%<br>21,196                                                                                                                                                                                       | 31%<br>28%<br>3%<br>2%<br>59%<br>7%                                                                                                                                     | 13%<br>12%<br>6%<br>1%<br>78%<br>3%                                                                                                                                                           |
| (Nov 2020)                              | % Spanish-Surnamed   % Asian-Surnamed   % Filipino-Surnamed   % NH White est.   % NH Black   Total   % Latino est.   % Spanish-Surnamed   % Asian-Surnamed   % Filipino-Surnamed   % NH White est.   % NH White est.   % NH White est.   % NH Black                                                                                                                                                                                                                                                                                                                                                                                  | 5%<br>17%<br>1%<br>76%<br>1%<br>34,622<br>5%<br>5%<br>17%                                                                                                                                              | 6%<br>5%<br>1%<br>87%<br>1%<br>39,822<br>6%<br>5%                                                                                                                                | 7%<br>4%<br>1%<br>88%<br>1%<br>40,113<br>7%                                                                                                                                                                                             | 8%<br>5%<br>1%<br>83%<br>2%<br>39,499                                                                                                                                         | 15%<br>2%<br>1%<br>78%<br>2%<br>31,293                                                                                                                   | 25%<br>2%<br>2%<br>62%<br>8%<br>21,196                                                                                                                                                                                               | 28%<br>3%<br>2%<br>59%<br>7%                                                                                                                                            | 12%<br>6%<br>1%<br>78%<br>3%                                                                                                                                                                  |
| (Nov 2020)                              | % Asian-Surnamed<br>% Filipino-Surnamed<br>% NH White est.<br>% NH Black<br>Total<br>% Latino est.<br>% Spanish-Surnamed<br>% Asian-Surnamed<br>% Filipino-Surnamed<br>% NH White est.<br>% NH Black                                                                                                                                                                                                                                                                                                                                                                                                                                 | 17%<br>1%<br>76%<br>1%<br>34,622<br>5%<br>5%<br>17%                                                                                                                                                    | 5%<br>1%<br>87%<br>1%<br>39,822<br>6%<br>5%                                                                                                                                      | 4%<br>1%<br>88%<br>1%<br>40,113<br>7%                                                                                                                                                                                                   | 5%<br>1%<br>83%<br>2%<br>39,499                                                                                                                                               | 2%<br>1%<br>78%<br>2%<br>31,293                                                                                                                          | 2%<br>2%<br>62%<br>8%<br>21,196                                                                                                                                                                                                      | 3%<br>2%<br>59%<br>7%                                                                                                                                                   | 6%<br>1%<br>78%<br>3%                                                                                                                                                                         |
| (Nov 2020)                              | % Filipino-Surnamed<br>% NH White est.<br>% NH Black<br>Total<br>% Latino est.<br>% Spanish-Surnamed<br>% Asian-Surnamed<br>% Filipino-Surnamed<br>% NH White est.<br>% NH Black                                                                                                                                                                                                                                                                                                                                                                                                                                                     | 1%<br>76%<br>1%<br>34,622<br>5%<br>5%<br>17%                                                                                                                                                           | 1%<br>87%<br>1%<br>39,822<br>6%<br>5%                                                                                                                                            | 1%<br>88%<br>1%<br>40,113<br>7%                                                                                                                                                                                                         | 1%<br>83%<br>2%<br>39,499                                                                                                                                                     | 1%<br>78%<br>2%<br>31,293                                                                                                                                | 2%<br>62%<br>8%<br>21,196                                                                                                                                                                                                            | 2%<br>59%<br>7%                                                                                                                                                         | 1%<br>78%<br>3%                                                                                                                                                                               |
|                                         | % NH White est.<br>% NH Black<br>Total<br>% Latino est.<br>% Spanish-Surnamed<br>% Asian-Surnamed<br>% Filipino-Surnamed<br>% NH White est.<br>% NH Black                                                                                                                                                                                                                                                                                                                                                                                                                                                                            | 76%<br>1%<br>34,622<br>5%<br>5%<br>17%                                                                                                                                                                 | 87%<br>1%<br>39,822<br>6%<br>5%                                                                                                                                                  | 88%<br>1%<br>40,113<br>7%                                                                                                                                                                                                               | 83%<br>2%<br>39,499                                                                                                                                                           | 78%<br>2%<br>31,293                                                                                                                                      | 62%<br>8%<br>21,196                                                                                                                                                                                                                  | 59%<br>7%                                                                                                                                                               | 78%<br>3%                                                                                                                                                                                     |
|                                         | % NH Black<br>Total<br>% Latino est.<br>% Spanish-Surnamed<br>% Asian-Surnamed<br>% Filipino-Surnamed<br>% NH White est.<br>% NH Black                                                                                                                                                                                                                                                                                                                                                                                                                                                                                               | 1%<br>34,622<br>5%<br>5%<br>17%                                                                                                                                                                        | 1%<br>39,822<br>6%<br>5%                                                                                                                                                         | 1%<br>40,113<br>7%                                                                                                                                                                                                                      | 2%<br>39,499                                                                                                                                                                  | 2%<br>31,293                                                                                                                                             | 8%<br>21,196                                                                                                                                                                                                                         | 7%                                                                                                                                                                      | 3%                                                                                                                                                                                            |
|                                         | Total<br>% Latino est.<br>% Spanish-Surnamed<br>% Asian-Surnamed<br>% Filipino-Surnamed<br>% NH White est.<br>% NH Black                                                                                                                                                                                                                                                                                                                                                                                                                                                                                                             | 34,622<br>5%<br>5%<br>17%                                                                                                                                                                              | 39,822<br>6%<br>5%                                                                                                                                                               | 40,113<br>7%                                                                                                                                                                                                                            | 39,499                                                                                                                                                                        | 31,293                                                                                                                                                   | 21,196                                                                                                                                                                                                                               |                                                                                                                                                                         |                                                                                                                                                                                               |
|                                         | % Latino est.<br>% Spanish-Surnamed<br>% Asian-Surnamed<br>% Filipino-Surnamed<br>% NH White est.<br>% NH Black                                                                                                                                                                                                                                                                                                                                                                                                                                                                                                                      | 5%<br>5%<br>17%                                                                                                                                                                                        | 6%<br>5%                                                                                                                                                                         | 7%                                                                                                                                                                                                                                      | · · ·                                                                                                                                                                         | · · ·                                                                                                                                                    | · · ·                                                                                                                                                                                                                                | 26.850                                                                                                                                                                  | 233.30                                                                                                                                                                                        |
|                                         | % Spanish-Surnamed<br>% Asian-Surnamed<br>% Filipino-Surnamed<br>% NH White est.<br>% NH Black                                                                                                                                                                                                                                                                                                                                                                                                                                                                                                                                       | 5%<br>17%                                                                                                                                                                                              | 5%                                                                                                                                                                               |                                                                                                                                                                                                                                         | 8%                                                                                                                                                                            | 15%                                                                                                                                                      | a = a :                                                                                                                                                                                                                              |                                                                                                                                                                         |                                                                                                                                                                                               |
|                                         | % Asian-Surnamed<br>% Filipino-Surnamed<br>% NH White est.<br>% NH Black                                                                                                                                                                                                                                                                                                                                                                                                                                                                                                                                                             | 17%                                                                                                                                                                                                    |                                                                                                                                                                                  | 7%                                                                                                                                                                                                                                      |                                                                                                                                                                               |                                                                                                                                                          | 25%                                                                                                                                                                                                                                  | 28%                                                                                                                                                                     | 12%                                                                                                                                                                                           |
|                                         | % Filipino-Surnamed<br>% NH White est.<br>% NH Black                                                                                                                                                                                                                                                                                                                                                                                                                                                                                                                                                                                 |                                                                                                                                                                                                        | 5%                                                                                                                                                                               |                                                                                                                                                                                                                                         | 8%                                                                                                                                                                            | 14%                                                                                                                                                      | 23%                                                                                                                                                                                                                                  | 25%                                                                                                                                                                     | 11%                                                                                                                                                                                           |
|                                         | % NH White est.<br>% NH Black                                                                                                                                                                                                                                                                                                                                                                                                                                                                                                                                                                                                        | 1%                                                                                                                                                                                                     | - / 0                                                                                                                                                                            | 4%                                                                                                                                                                                                                                      | 5%                                                                                                                                                                            | 2%                                                                                                                                                       | 2%                                                                                                                                                                                                                                   | 3%                                                                                                                                                                      | 6%                                                                                                                                                                                            |
|                                         | % NH White est.<br>% NH Black                                                                                                                                                                                                                                                                                                                                                                                                                                                                                                                                                                                                        |                                                                                                                                                                                                        | 1%                                                                                                                                                                               | 1%                                                                                                                                                                                                                                      | 1%                                                                                                                                                                            | 1%                                                                                                                                                       | 2%                                                                                                                                                                                                                                   | 2%                                                                                                                                                                      | 1%                                                                                                                                                                                            |
|                                         | % NH Black                                                                                                                                                                                                                                                                                                                                                                                                                                                                                                                                                                                                                           | 76%                                                                                                                                                                                                    | 88%                                                                                                                                                                              | 88%                                                                                                                                                                                                                                     | 84%                                                                                                                                                                           | 80%                                                                                                                                                      | 64%                                                                                                                                                                                                                                  | 61%                                                                                                                                                                     | 79%                                                                                                                                                                                           |
|                                         |                                                                                                                                                                                                                                                                                                                                                                                                                                                                                                                                                                                                                                      | 1%                                                                                                                                                                                                     | 1%                                                                                                                                                                               | 1%                                                                                                                                                                                                                                      | 2%                                                                                                                                                                            | 2%                                                                                                                                                       | 8%                                                                                                                                                                                                                                   | 7%                                                                                                                                                                      | 3%                                                                                                                                                                                            |
|                                         | Total                                                                                                                                                                                                                                                                                                                                                                                                                                                                                                                                                                                                                                | 25,544                                                                                                                                                                                                 |                                                                                                                                                                                  |                                                                                                                                                                                                                                         |                                                                                                                                                                               |                                                                                                                                                          |                                                                                                                                                                                                                                      |                                                                                                                                                                         |                                                                                                                                                                                               |
|                                         |                                                                                                                                                                                                                                                                                                                                                                                                                                                                                                                                                                                                                                      |                                                                                                                                                                                                        | 31,575                                                                                                                                                                           | 32,373                                                                                                                                                                                                                                  | 30,590                                                                                                                                                                        | 23,069                                                                                                                                                   | 14,177                                                                                                                                                                                                                               | 18,939                                                                                                                                                                  | 176,2                                                                                                                                                                                         |
|                                         | % Latino est.                                                                                                                                                                                                                                                                                                                                                                                                                                                                                                                                                                                                                        | 4%                                                                                                                                                                                                     | 5%                                                                                                                                                                               | 6%                                                                                                                                                                                                                                      | 8%                                                                                                                                                                            | 13%                                                                                                                                                      | 22%                                                                                                                                                                                                                                  | 24%                                                                                                                                                                     | 10%                                                                                                                                                                                           |
| Voter Turnout                           | % Spanish-Surnamed                                                                                                                                                                                                                                                                                                                                                                                                                                                                                                                                                                                                                   | 4%                                                                                                                                                                                                     | 5%                                                                                                                                                                               | 6%                                                                                                                                                                                                                                      | 7%                                                                                                                                                                            | 13%                                                                                                                                                      | 21%                                                                                                                                                                                                                                  | 23%                                                                                                                                                                     | 10%                                                                                                                                                                                           |
| (Nov 2018)                              | % Asian-Surnamed                                                                                                                                                                                                                                                                                                                                                                                                                                                                                                                                                                                                                     | 14%                                                                                                                                                                                                    | 4%                                                                                                                                                                               | 3%                                                                                                                                                                                                                                      | 4%                                                                                                                                                                            | 2%                                                                                                                                                       | 2%                                                                                                                                                                                                                                   | 2%                                                                                                                                                                      | 5%                                                                                                                                                                                            |
|                                         | % Filipino-Surnamed                                                                                                                                                                                                                                                                                                                                                                                                                                                                                                                                                                                                                  | 1%                                                                                                                                                                                                     | 0%                                                                                                                                                                               | 1%                                                                                                                                                                                                                                      | 1%                                                                                                                                                                            | 1%                                                                                                                                                       | 2%                                                                                                                                                                                                                                   | 2%                                                                                                                                                                      | 1%                                                                                                                                                                                            |
|                                         | % NH White est.                                                                                                                                                                                                                                                                                                                                                                                                                                                                                                                                                                                                                      | 80%                                                                                                                                                                                                    | 90%                                                                                                                                                                              | 89%                                                                                                                                                                                                                                     | 85%                                                                                                                                                                           | 82%                                                                                                                                                      | 66%                                                                                                                                                                                                                                  | 64%                                                                                                                                                                     | 82%                                                                                                                                                                                           |
|                                         | % NH Black est.                                                                                                                                                                                                                                                                                                                                                                                                                                                                                                                                                                                                                      | 1%                                                                                                                                                                                                     | 1%                                                                                                                                                                               | 1%                                                                                                                                                                                                                                      | 2%                                                                                                                                                                            | 2%                                                                                                                                                       | 8%                                                                                                                                                                                                                                   | 8%                                                                                                                                                                      | 2%                                                                                                                                                                                            |
| ACS Pop. Est.                           | Total                                                                                                                                                                                                                                                                                                                                                                                                                                                                                                                                                                                                                                | 56,755                                                                                                                                                                                                 | 59,223                                                                                                                                                                           | 61,424                                                                                                                                                                                                                                  | 59,783                                                                                                                                                                        | 55,419                                                                                                                                                   | 57,979                                                                                                                                                                                                                               | 58,298                                                                                                                                                                  | 408,8                                                                                                                                                                                         |
|                                         | age0-19                                                                                                                                                                                                                                                                                                                                                                                                                                                                                                                                                                                                                              | 29%                                                                                                                                                                                                    | 22%                                                                                                                                                                              | 23%                                                                                                                                                                                                                                     | 28%                                                                                                                                                                           | 22%                                                                                                                                                      | 28%                                                                                                                                                                                                                                  | 25%                                                                                                                                                                     | 25%                                                                                                                                                                                           |
| Age                                     | age20-60                                                                                                                                                                                                                                                                                                                                                                                                                                                                                                                                                                                                                             | 55%                                                                                                                                                                                                    | 50%                                                                                                                                                                              | 51%                                                                                                                                                                                                                                     | 50%                                                                                                                                                                           | 55%                                                                                                                                                      | 58%                                                                                                                                                                                                                                  | 53%                                                                                                                                                                     | 53%                                                                                                                                                                                           |
| -                                       | age60plus                                                                                                                                                                                                                                                                                                                                                                                                                                                                                                                                                                                                                            | 17%                                                                                                                                                                                                    | 28%                                                                                                                                                                              | 27%                                                                                                                                                                                                                                     | 22%                                                                                                                                                                           | 23%                                                                                                                                                      | 14%                                                                                                                                                                                                                                  | 22%                                                                                                                                                                     | 22%                                                                                                                                                                                           |
|                                         | immigrants                                                                                                                                                                                                                                                                                                                                                                                                                                                                                                                                                                                                                           | 30%                                                                                                                                                                                                    | 18%                                                                                                                                                                              | 13%                                                                                                                                                                                                                                     | 15%                                                                                                                                                                           | 14%                                                                                                                                                      | 18%                                                                                                                                                                                                                                  | 20%                                                                                                                                                                     | 18%                                                                                                                                                                                           |
| Immigration                             | naturalized                                                                                                                                                                                                                                                                                                                                                                                                                                                                                                                                                                                                                          | 65%                                                                                                                                                                                                    | 56%                                                                                                                                                                              | 64%                                                                                                                                                                                                                                     | 69%                                                                                                                                                                           | 56%                                                                                                                                                      | 47%                                                                                                                                                                                                                                  | 55%                                                                                                                                                                     | 59%                                                                                                                                                                                           |
|                                         |                                                                                                                                                                                                                                                                                                                                                                                                                                                                                                                                                                                                                                      |                                                                                                                                                                                                        |                                                                                                                                                                                  |                                                                                                                                                                                                                                         |                                                                                                                                                                               |                                                                                                                                                          |                                                                                                                                                                                                                                      |                                                                                                                                                                         |                                                                                                                                                                                               |
|                                         | english                                                                                                                                                                                                                                                                                                                                                                                                                                                                                                                                                                                                                              | 66%                                                                                                                                                                                                    | 79%                                                                                                                                                                              | 83%                                                                                                                                                                                                                                     | 83%                                                                                                                                                                           | 79%                                                                                                                                                      | 68%                                                                                                                                                                                                                                  | 61%                                                                                                                                                                     | 74%                                                                                                                                                                                           |
| Language spoken at home                 | spanish                                                                                                                                                                                                                                                                                                                                                                                                                                                                                                                                                                                                                              | 5%                                                                                                                                                                                                     | 7%                                                                                                                                                                               | 9%                                                                                                                                                                                                                                      | 8%                                                                                                                                                                            | 15%                                                                                                                                                      | 26%                                                                                                                                                                                                                                  | 30%                                                                                                                                                                     | 14%                                                                                                                                                                                           |
|                                         | asian-lang                                                                                                                                                                                                                                                                                                                                                                                                                                                                                                                                                                                                                           | 17%                                                                                                                                                                                                    | 6%                                                                                                                                                                               | 3%                                                                                                                                                                                                                                      | 4%                                                                                                                                                                            | 2%                                                                                                                                                       | 4%                                                                                                                                                                                                                                   | 6%                                                                                                                                                                      | 6%                                                                                                                                                                                            |
|                                         | other lang                                                                                                                                                                                                                                                                                                                                                                                                                                                                                                                                                                                                                           | 12%                                                                                                                                                                                                    | 8%                                                                                                                                                                               | 4%                                                                                                                                                                                                                                      | 5%                                                                                                                                                                            | 4%                                                                                                                                                       | 2%                                                                                                                                                                                                                                   | 3%                                                                                                                                                                      | 5%                                                                                                                                                                                            |
| Language Fluency Spe                    | beaks Eng. "Less than Very Well"                                                                                                                                                                                                                                                                                                                                                                                                                                                                                                                                                                                                     | 10%                                                                                                                                                                                                    | 6%                                                                                                                                                                               | 5%                                                                                                                                                                                                                                      | 5%                                                                                                                                                                            | 7%                                                                                                                                                       | 12%                                                                                                                                                                                                                                  | 14%                                                                                                                                                                     | 8%                                                                                                                                                                                            |
|                                         | hs-grad                                                                                                                                                                                                                                                                                                                                                                                                                                                                                                                                                                                                                              | 15%                                                                                                                                                                                                    | 24%                                                                                                                                                                              | 26%                                                                                                                                                                                                                                     | 26%                                                                                                                                                                           | 40%                                                                                                                                                      | 47%                                                                                                                                                                                                                                  | 49%                                                                                                                                                                     | 32%                                                                                                                                                                                           |
| Education<br>(among those age 25+)      | bachelor                                                                                                                                                                                                                                                                                                                                                                                                                                                                                                                                                                                                                             | 34%                                                                                                                                                                                                    | 36%                                                                                                                                                                              | 37%                                                                                                                                                                                                                                     | 34%                                                                                                                                                                           | 28%                                                                                                                                                      | 19%                                                                                                                                                                                                                                  | 18%                                                                                                                                                                     | 30%                                                                                                                                                                                           |
| (                                       | graduatedegree                                                                                                                                                                                                                                                                                                                                                                                                                                                                                                                                                                                                                       | 45%                                                                                                                                                                                                    | 32%                                                                                                                                                                              | 27%                                                                                                                                                                                                                                     | 27%                                                                                                                                                                           | 15%                                                                                                                                                      | 9%                                                                                                                                                                                                                                   | 8%                                                                                                                                                                      | 24%                                                                                                                                                                                           |
| Child in Household                      | child-under18                                                                                                                                                                                                                                                                                                                                                                                                                                                                                                                                                                                                                        | 42%                                                                                                                                                                                                    | 29%                                                                                                                                                                              | 29%                                                                                                                                                                                                                                     | 38%                                                                                                                                                                           | 26%                                                                                                                                                      | 38%                                                                                                                                                                                                                                  | 33%                                                                                                                                                                     | 33%                                                                                                                                                                                           |
| Pct of Pop. Age 16+                     | employed                                                                                                                                                                                                                                                                                                                                                                                                                                                                                                                                                                                                                             | 69%                                                                                                                                                                                                    | 62%                                                                                                                                                                              | 63%                                                                                                                                                                                                                                     | 65%                                                                                                                                                                           | 69%                                                                                                                                                      | 73%                                                                                                                                                                                                                                  | 66%                                                                                                                                                                     | 67%                                                                                                                                                                                           |
| F                                       | income 0-25k                                                                                                                                                                                                                                                                                                                                                                                                                                                                                                                                                                                                                         | 6%                                                                                                                                                                                                     | 9%                                                                                                                                                                               | 10%                                                                                                                                                                                                                                     | 7%                                                                                                                                                                            | 13%                                                                                                                                                      | 15%                                                                                                                                                                                                                                  | 14%                                                                                                                                                                     | 11%                                                                                                                                                                                           |
|                                         | income 25-50k                                                                                                                                                                                                                                                                                                                                                                                                                                                                                                                                                                                                                        | 6%                                                                                                                                                                                                     | 11%                                                                                                                                                                              | 12%                                                                                                                                                                                                                                     | 11%                                                                                                                                                                           | 19%                                                                                                                                                      | 28%                                                                                                                                                                                                                                  | 14 %                                                                                                                                                                    | 15%                                                                                                                                                                                           |
|                                         |                                                                                                                                                                                                                                                                                                                                                                                                                                                                                                                                                                                                                                      |                                                                                                                                                                                                        |                                                                                                                                                                                  |                                                                                                                                                                                                                                         |                                                                                                                                                                               |                                                                                                                                                          |                                                                                                                                                                                                                                      |                                                                                                                                                                         |                                                                                                                                                                                               |
| Household Income                        | income 50-75k                                                                                                                                                                                                                                                                                                                                                                                                                                                                                                                                                                                                                        | 7%                                                                                                                                                                                                     | 11%                                                                                                                                                                              | 13%                                                                                                                                                                                                                                     | 10%                                                                                                                                                                           | 17%                                                                                                                                                      | 17%                                                                                                                                                                                                                                  | 21%                                                                                                                                                                     | 14%                                                                                                                                                                                           |
|                                         | income 75-200k                                                                                                                                                                                                                                                                                                                                                                                                                                                                                                                                                                                                                       | 41%                                                                                                                                                                                                    | 39%                                                                                                                                                                              | 41%                                                                                                                                                                                                                                     | 44%                                                                                                                                                                           | 40%                                                                                                                                                      | 35%                                                                                                                                                                                                                                  | 40%                                                                                                                                                                     | 40%                                                                                                                                                                                           |
|                                         | income 200k-plus                                                                                                                                                                                                                                                                                                                                                                                                                                                                                                                                                                                                                     | 40%                                                                                                                                                                                                    | 29%                                                                                                                                                                              | 25%                                                                                                                                                                                                                                     | 28%                                                                                                                                                                           | 12%                                                                                                                                                      | 5%                                                                                                                                                                                                                                   | 6%                                                                                                                                                                      | 21%                                                                                                                                                                                           |
|                                         | single family                                                                                                                                                                                                                                                                                                                                                                                                                                                                                                                                                                                                                        | 74%                                                                                                                                                                                                    | 72%                                                                                                                                                                              | 76%                                                                                                                                                                                                                                     | 77%                                                                                                                                                                           | 58%                                                                                                                                                      | 58%                                                                                                                                                                                                                                  | 74%                                                                                                                                                                     | 70%                                                                                                                                                                                           |
| Housing Stats                           | multi-family                                                                                                                                                                                                                                                                                                                                                                                                                                                                                                                                                                                                                         | 26%                                                                                                                                                                                                    | 28%                                                                                                                                                                              | 24%                                                                                                                                                                                                                                     | 23%                                                                                                                                                                           | 42%                                                                                                                                                      | 42%                                                                                                                                                                                                                                  | 26%                                                                                                                                                                     | 30%                                                                                                                                                                                           |
| riousing otats                          | rented                                                                                                                                                                                                                                                                                                                                                                                                                                                                                                                                                                                                                               | 32%                                                                                                                                                                                                    | 35%                                                                                                                                                                              | 37%                                                                                                                                                                                                                                     | 27%                                                                                                                                                                           | 52%                                                                                                                                                      | 65%                                                                                                                                                                                                                                  | 40%                                                                                                                                                                     | 41%                                                                                                                                                                                           |
|                                         | owned                                                                                                                                                                                                                                                                                                                                                                                                                                                                                                                                                                                                                                | 68%                                                                                                                                                                                                    | 65%                                                                                                                                                                              | 63%                                                                                                                                                                                                                                     | 73%                                                                                                                                                                           | 48%                                                                                                                                                      | 35%                                                                                                                                                                                                                                  | 60%                                                                                                                                                                     | 59%                                                                                                                                                                                           |
| al population data from the 2020 Decenr |                                                                                                                                                                                                                                                                                                                                                                                                                                                                                                                                                                                                                                      |                                                                                                                                                                                                        |                                                                                                                                                                                  |                                                                                                                                                                                                                                         |                                                                                                                                                                               |                                                                                                                                                          |                                                                                                                                                                                                                                      |                                                                                                                                                                         |                                                                                                                                                                                               |