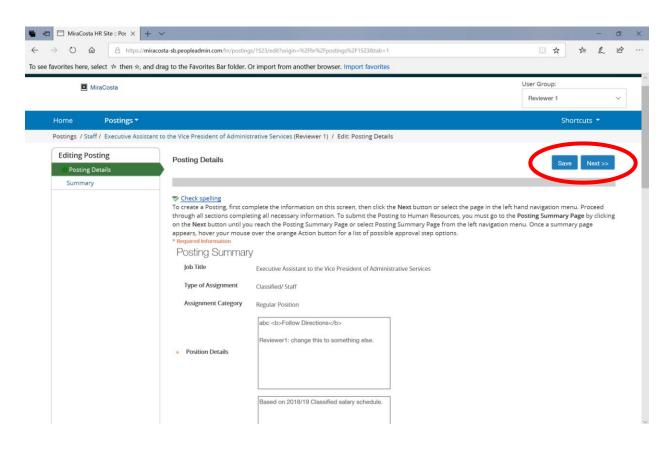

7. From the **"Posting Details" page**, you can **edit** the **"Position Details," "Basic Function," or "Desirable Qualifications"** sections by simply typing into the appropriate box.

8. After you have made edits to the "Position Details," "Basic Function," or "Desirable Qualifications" sections, <u>click</u> "Save" and then "Next."