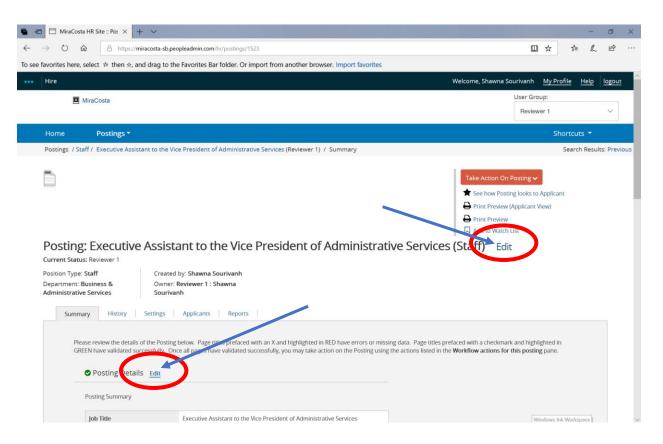

5. You are now in the posting for the position. From the **"Summary" tab**, you can view the details of the posting.

6. As a "Reviewer," you may only edit the "Position Details," "Basic Function," or "Desirable Qualifications" sections of the posting. **To edit** any of these sections, <u>click</u> "Edit" in either location.