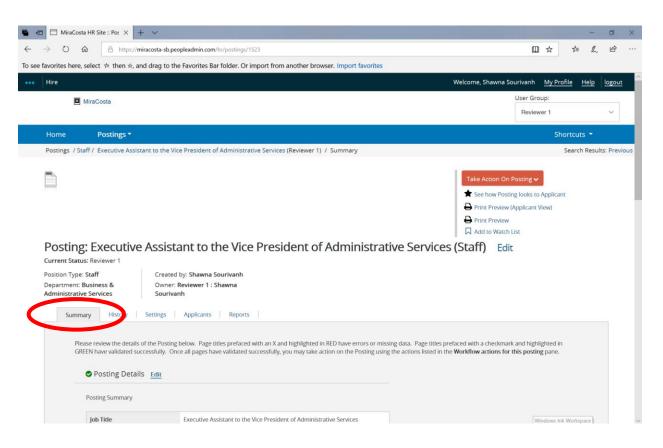

5. You are now in the posting for the position. From the **"Summary" tab**, you can view the details of the posting.

6. As a "Reviewer," you may only edit the "Position Details," "Basic Function," or "Desirable Qualifications" sections of the posting. **To edit** any of these sections, <u>click</u> "Edit" in either location.