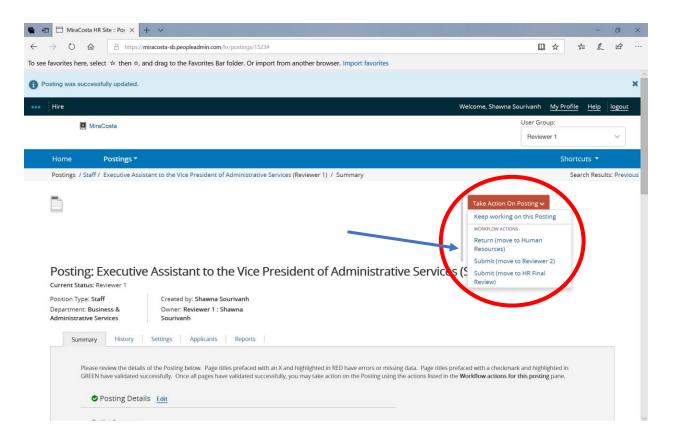

To do any of these, <u>hover</u> over the orange "Take Action On Posting" button and <u>select</u> the appropriate action.

11. <u>Select</u> the name of the next reviewer or your HR Technician in the dropdown menu. <u>IMPORTANT:</u> If you made any edits to the posting, please note these changes in the comments section. <u>Click</u> "Submit."