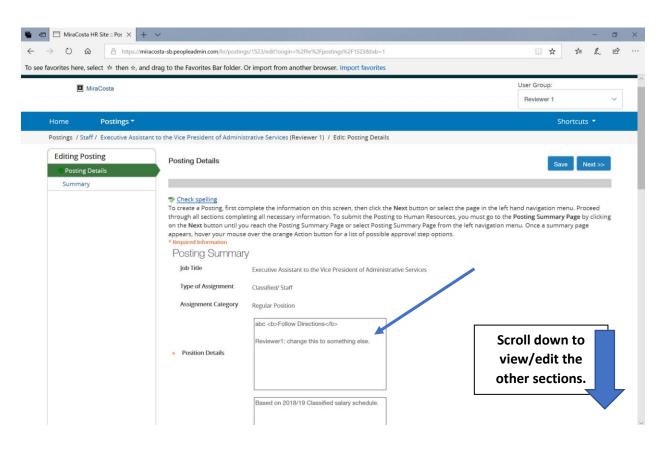

7. From the **"Posting Details" page**, you can **edit** the **"Position Details," "Basic Function," or "Desirable Qualifications"** sections by simply typing into the appropriate box.

8. After you have made edits to the "Position Details," "Basic Function," or "Desirable Qualifications" sections, <u>click</u> "Save" and then "Next."