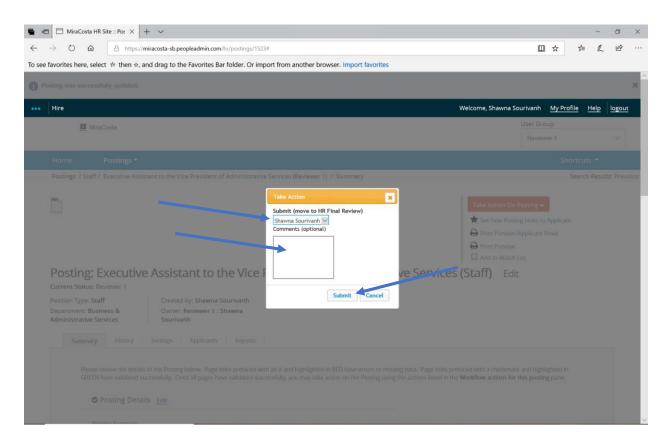

To do any of these, <u>hover</u> over the orange "Take Action On Posting" button and <u>select</u> the appropriate action.

11. <u>Select</u> the name of the next reviewer or your HR Technician in the dropdown menu. <u>IMPORTANT:</u> If you made any edits to the posting, please note these changes in the comments section. <u>Click</u> "Submit."