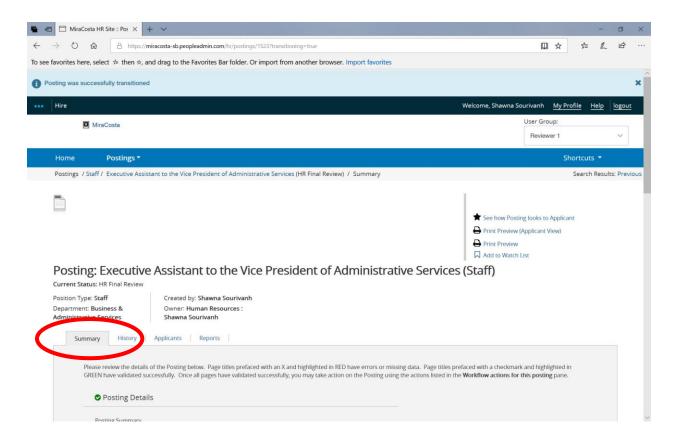

12. Once you have "taken action on the posting" and sent it to the next reviewer or to HR, you can no longer edit the posting. You can still view the "Posting Details" in the "Summary" tab. The system will automatically notify HR or the next reviewer that they now need to "take action on the posting."