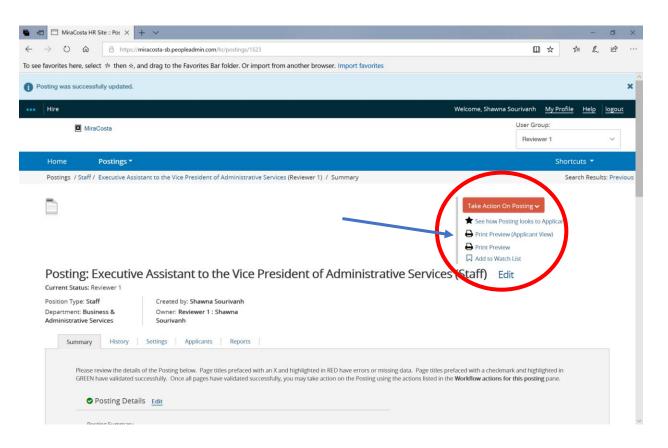

9. You may also want to see how the posting will look to an applicant or how it will look when printed. You can do so from the screen below.

- 10. Once you finish reviewing/editing the posting, you will need to <u>"Take Action On Posting"</u> to:
  - a) Send the posting back to HR for further review/edits *before* sending it on to the next reviewer.
  - b) Send the posting on to the next reviewer.
  - c) Submit the posting to HR for final review if you are the only or final reviewer.

To do any of these, <u>hover</u> over the orange "Take Action On Posting" button and <u>select</u> the appropriate action.

11. <u>Select</u> the name of the next reviewer or your HR Technician in the dropdown menu. <u>IMPORTANT:</u> If you made any edits to the posting, please note these changes in the comments section. <u>Click</u> "Submit."